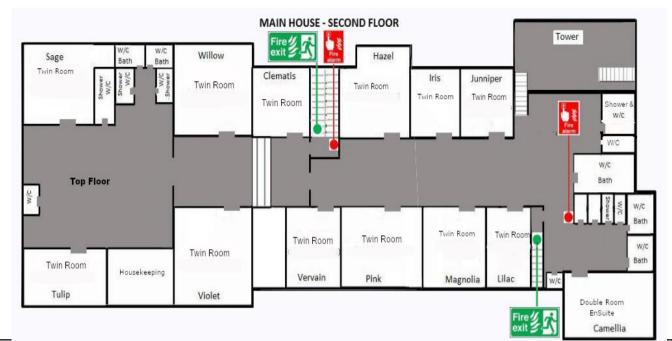

| Sage (Twin) |  |
|-------------|--|
| person 1    |  |
| person 2    |  |
| person 3    |  |
| person 4    |  |

| Tulip (Twin) |  |
|--------------|--|
| person 1     |  |
| person 2     |  |
| person 3     |  |
| person 4     |  |

| Willow (Twin) |  |
|---------------|--|
| person 1      |  |
| person 2      |  |
| person 3      |  |
| person 4      |  |

| person 1 |  |
|----------|--|
| person 2 |  |
| person 3 |  |
| person 4 |  |
|          |  |

| Lilac (Twin) |  |
|--------------|--|
| person 1     |  |
| person 2     |  |
| person 3     |  |

| Vervain (Twin) |  |
|----------------|--|
| person 1       |  |
| person 2       |  |
| person 3       |  |
| person 4       |  |
|                |  |

| <br>Ciematis (Twin) |  |
|---------------------|--|
| person 1            |  |
| person 2            |  |

| Pink (Twin) |  |
|-------------|--|
| person 1    |  |
| person 2    |  |
| person 3    |  |

| magnolia (Twin) |  |
|-----------------|--|
| person 1        |  |
| person 2        |  |
| person 3        |  |

| Juniper (Twin) |  |
|----------------|--|
| person 1       |  |
| person 2       |  |
| person 3       |  |
| person 4       |  |

| Iris (Twin) |  |
|-------------|--|
| person 1    |  |
| person 2    |  |

| Camelia (D/ES) |  |
|----------------|--|
| person 1       |  |
| person 2       |  |

| Hazel (Twin) |  |
|--------------|--|
| person 1     |  |
| person 2     |  |
| person 3     |  |